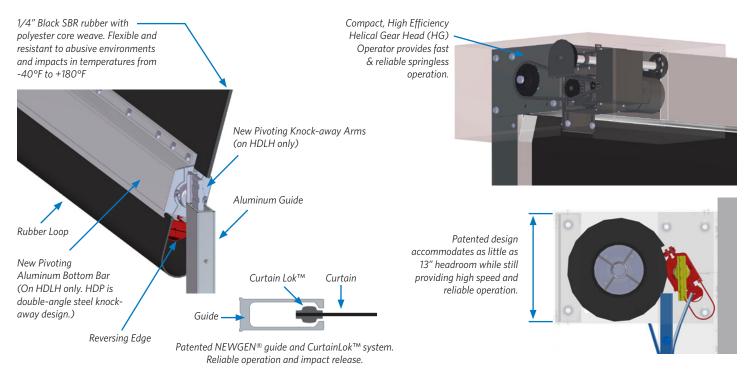

| PARK-KING™ Door Features                                                                                                   | model HDP<br>low headroom | <b>model HDLH</b><br>extra low headroom          |
|----------------------------------------------------------------------------------------------------------------------------|---------------------------|--------------------------------------------------|
| <b>Door Size</b> — Maximum width x height - feet                                                                           | 25 x 10                   | 25 x 10                                          |
| <b>Headroom Clearance</b> — Minimum - inches                                                                               | 18                        | 13                                               |
| Opening Speed — inches per second (up to)                                                                                  | 30                        | 30                                               |
| <b>Springless Design</b> — over 20' wide has inertia brake, otherwise optional                                             | •                         | •                                                |
| <b>Curtain Type</b> — 1/4" Black SBR rubber with polyester core weave                                                      | •                         | •                                                |
| Static Windload — 20 pounds per square foot                                                                                | •                         | •                                                |
| <b>Traveling Windbar</b> — for windy applications (optional)                                                               | •                         | n/a - optional weight for<br>15 lb/ft bottom bar |
| Reversing Edge — Pressure sensitive, wireless                                                                              | Air-wave edge             | 2-wire electric edge                             |
| <b>Control Panel</b> — PLC and Variable Frequency Drive soft start, soft stop                                              | •                         | •                                                |
| Activation - Remote controls, pull cords, loop & motion detectors and more                                                 | •                         | •                                                |
| Frame — self-supporting Steel Mounting Angle                                                                               | •                         | •                                                |
| Photoeyes — Through Beam standard                                                                                          | •                         | •                                                |
| Egress — Emergency Chain Hoist                                                                                             | •                         | •                                                |
| Other Options — curtain colors, windows, hoods, access controls, speciality functions, sequencing, traffic lights and more | •                         | •                                                |