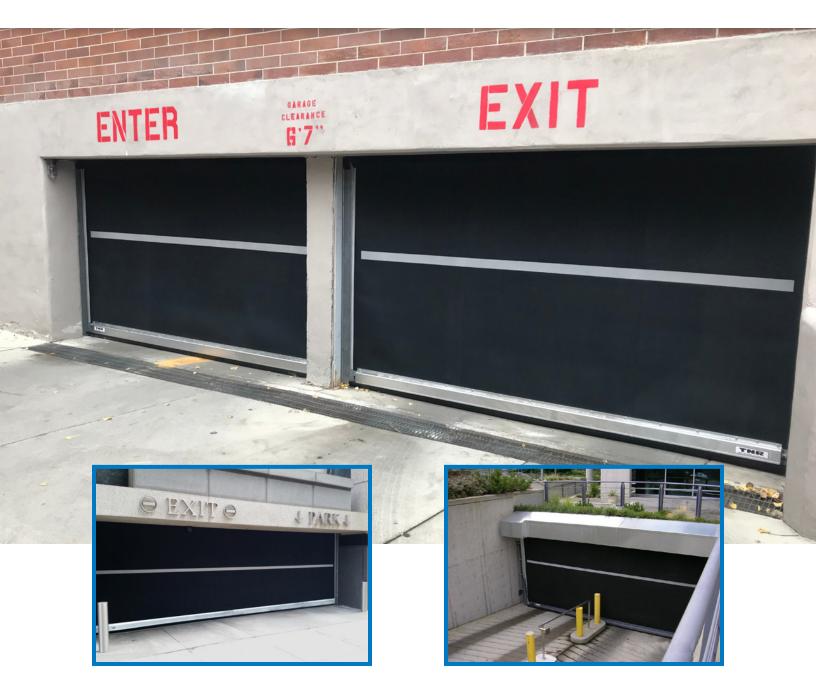

## LOW HEADROOM PARKING DOOR SYSTEMS

Applications: Condominiums, office towers, hotels, underground parking, airports

PARK-KING™ doors combine rugged durability with a high performance drive system and sophisticated controls for superior low & extra low headroom parking garage door solutions.

Outstanding reliability, minimal downtime and fast operation are essential requirements of parking garage door applications. Property and Maintenance Managers recognize the value of our PARK-KING $^{\text{TM}}$  doors proven durability and reliability combined with high speed performance and low maintenance.