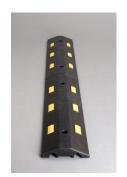

## **Modular Light Weight Speed Bump**

- The world's lightest modular rubber speed bump.
- Will never chip, rot or corrode
- Made of Recycled PVC, its flexibility allows it to contour to road crown

## Size

- 36" long x 10.5" wide x 2" high (main piece)
- A standard speed bump system section includes (2) main pieces, (2) endcaps x 5" long and (1) connector clip. Main pieces may be added and connected to form larger units. Weighs only 10lbs./pc. ships at a fraction of the cost of heavier speed bumps.

## **Other Features**

- EndCap: 5" Safety Snap on End Cap sloped modular profile prevents tripping by pedestrians.
- Yellow Plates: Each speed bump section is embedded with (6) yellow safety plates of weather resistant, composite material for protection from salt, freeze and thaw.
- Can be used as a cable cover bottom sides include 1" x 1½" channels for protecting temporary or permanent cables or hoses.