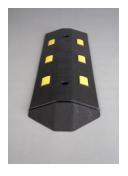

## **Modular Light Weight Speed Bump**

- The world's lightest modular rubber speed bump.
- Will never chip, rot or corrode
- Made of Recycled PVC, its flexibility allows it to contour to road crown

## Size

- 36" long x 10.5" wide x 2" high (main piece)
- A standard speed bump system section includes (2) main pieces, (2) endcaps x 5" long and (1) connector clip. Main pieces may be added and connected to form larger units. Weighs only 10lbs./pc. ships at a fraction of the cost of heavier speed bumps.

## **Other Features**

- EndCap: 5" Safety Snap on End Cap sloped modular profile prevents tripping by pedestrians.
- Yellow Plates: Each speed bump section is embedded with (6) yellow safety plates of weather resistant, composite material for protection from salt, freeze and thaw.
- Can be used as a cable cover bottom sides include 1" x 1½" channels for protecting temporary or permanent cables or hoses.