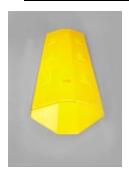

## **Other Features**

- EndCap: 5" Safety Snap on End Cap sloped modular profile prevents tripping by pedestrians.
- Yellow Plates: Each speed bump section is embedded with (6) yellow safety plates of weather resistant, composite material for protection from salt, freeze and thaw.
- Can be used as a cable cover bottom sides include 1" x 1½" channels for protecting temporary or permanent cables or hoses.